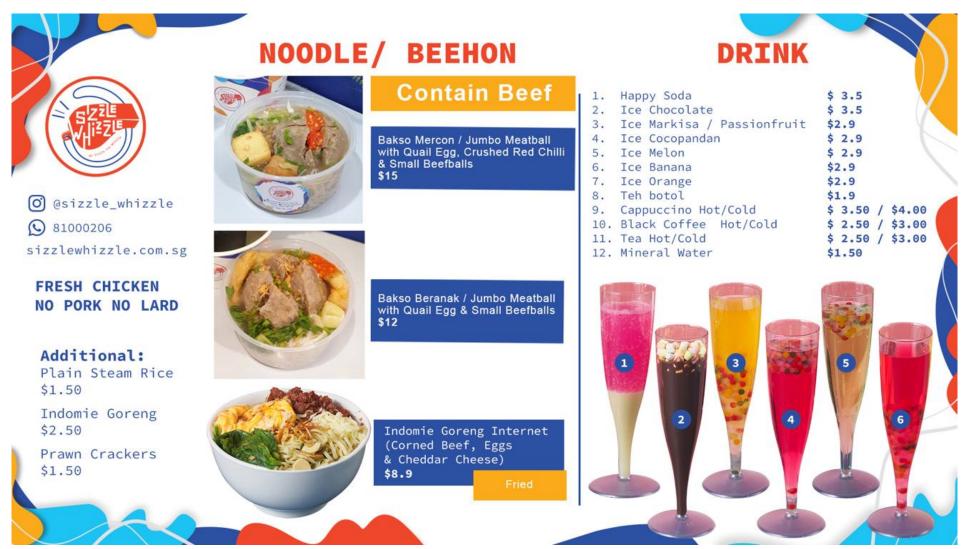

#### Additional:

Plain Steam Rice \$1.50

Indomie Goreng \$2.50

Prawn Crackers \$1.50

Kids Meal Rice Bowl \$6.9