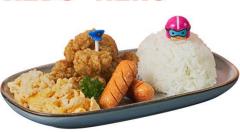

### KIDS MENU

#### Additional:

Plain Steam Rice \$1.50

Indomie Goreng \$2.50

Prawn Crackers \$1.50

Kids Meal Rice Bowl \$6.9