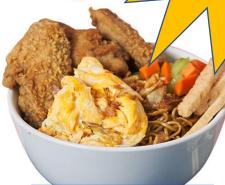

## **SIGNATURE** FRIED CHICKEN

Choice of chili:

Sambal

Signature Fried Chicken With Steam Rice \$9.9

Signature Fried Chicken Indomie Goreng Bowl \$9.9

(c) @sizzle\_whizzle 81000206

sizzlewhizzle.com.sg

Bawang/ Onion

#### Additional:

Plain Steam Rice \$1.50

Indomie Goreng \$2.50

Prawn Crackers \$1.50

Kids Meal Rice Bowl \$6.9