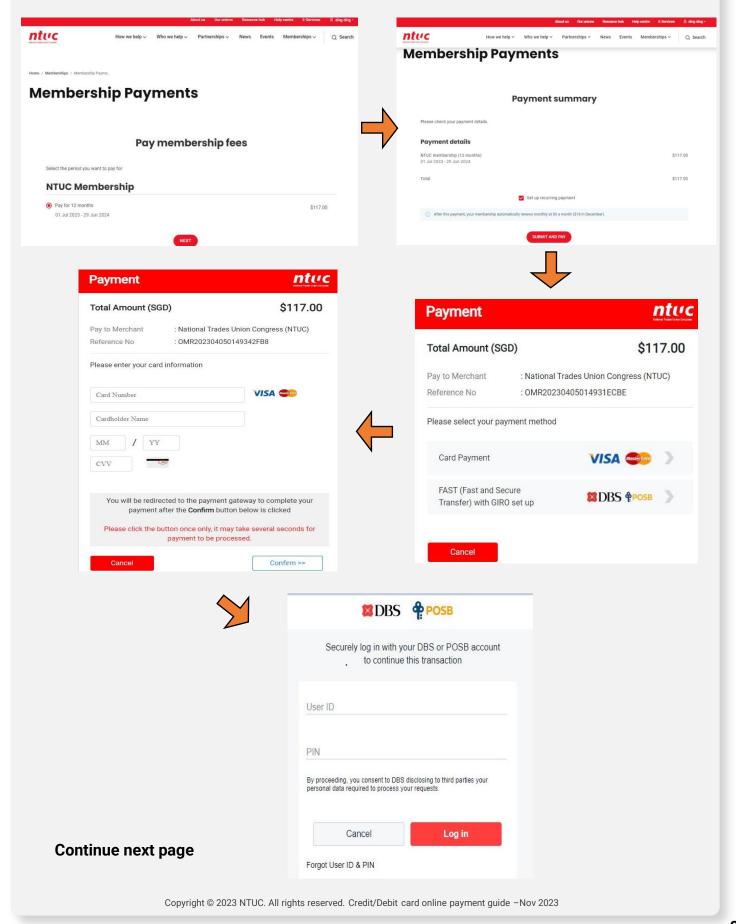

### **#4 Select** Pay Membership Fees

1 NTUC Membership fee is \$117 per annum. For Credit Card and GIRO deduction, the bank will deduct \$9 per month from January to November, and \$18 for December. Kindly be advised that the annual renewal payment is non-refundable should you cancel your membership before the next renewal date.