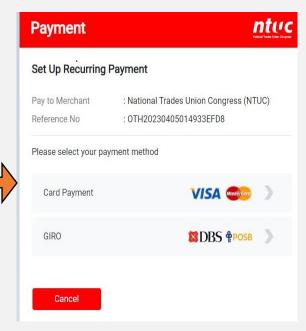

### **#5 Select** Set Up Recurring Payment Mode

| Securery           | log in with your D       |                        | count |  |
|--------------------|--------------------------|------------------------|-------|--|
|                    | to continue this t       | ransaction             |       |  |
|                    |                          |                        |       |  |
| User ID            |                          |                        |       |  |
|                    |                          |                        |       |  |
| DIN                |                          |                        |       |  |
| PIN                |                          |                        |       |  |
| By proceeding, you | consent to DBS disclos   | ing to third parties v | our   |  |
|                    | ired to process your req |                        |       |  |
|                    |                          |                        |       |  |
|                    |                          |                        |       |  |
|                    | ncel                     | Log in                 |       |  |