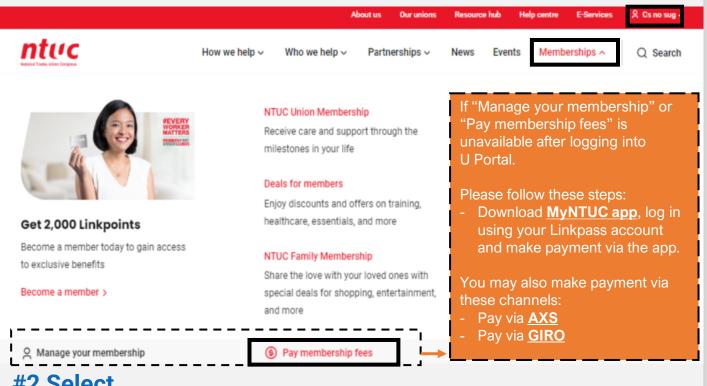

#### **#2 Select**

- **Membership**
- Pay membership fees

#### #3 Select

- **Pay Membership Fees** OR
- Set recurring payment mode