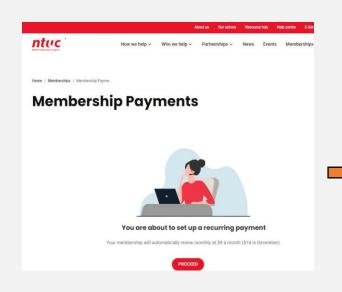

### **#5 Select** Set Up Recurring Payment Mode

| Securery           | log in with your D       |                        | count |  |
|--------------------|--------------------------|------------------------|-------|--|
|                    | to continue this t       | ransaction             |       |  |
|                    |                          |                        |       |  |
| User ID            |                          |                        |       |  |
|                    |                          |                        |       |  |
| DIN                |                          |                        |       |  |
| PIN                |                          |                        |       |  |
| By proceeding, you | consent to DBS disclos   | ing to third parties v | our   |  |
|                    | ired to process your req |                        |       |  |
|                    |                          |                        |       |  |
|                    |                          |                        |       |  |
|                    | ncel                     | Log in                 |       |  |