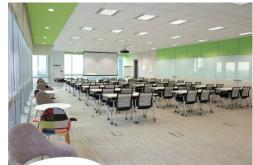

Facilities are for internal use only.

| General Information |                                                                                                                         |                                                       |
|---------------------|-------------------------------------------------------------------------------------------------------------------------|-------------------------------------------------------|
| Capacity Sitting    | Theatre<br>Classroom<br>Cluster                                                                                         | 60 to 70 pax<br>40 pax<br>30 pax (6 pax per cluster ) |
| Floor Area          | 1180sq ft to 1820 sq ft ( 110 sq m to 169 sq m )                                                                        |                                                       |
| Screen              | 3.2 m x 2 m                                                                                                             |                                                       |
| Equipment           | Epson Projector / 1 cordless microphone / 1 clip on microphone /2 flipchart boards / White board / AV system / Computer |                                                       |

Room 1001 Room 1002 Room 1003