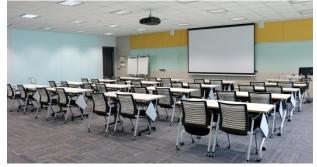

Facilities are for internal use only.

| General Information |                                                                                                                         |                                                       |
|---------------------|-------------------------------------------------------------------------------------------------------------------------|-------------------------------------------------------|
| Capacity Sitting    | Theatre<br>Classroom<br>Cluster                                                                                         | 60 to 70 pax<br>40 pax<br>30 pax (6 pax per cluster ) |
| Floor Area          | 1180sq ft to 1820 sq ft ( 110 sq m to 169 sq m )                                                                        |                                                       |
| Screen              | 3.2 m x 2 m                                                                                                             |                                                       |
| Equipment           | Epson Projector / 1 cordless microphone / 1 clip on microphone /2 flipchart boards / White board / AV system / Computer |                                                       |

Room 1001 Room 1002 Room 1003