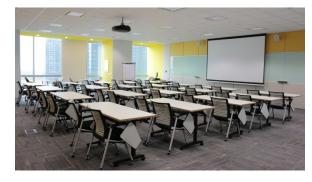

Facilities are for internal use only.

| General Information |                                                                                                                         |                                                       |
|---------------------|-------------------------------------------------------------------------------------------------------------------------|-------------------------------------------------------|
| Capacity Sitting    | Theatre<br>Classroom<br>Cluster                                                                                         | 60 to 70 pax<br>40 pax<br>30 pax (6 pax per cluster ) |
| Floor Area          | 1180sq ft to 1820 sq ft ( 110 sq m to 169 sq m )                                                                        |                                                       |
| Screen              | 3.2 m x 2 m                                                                                                             |                                                       |
| Equipment           | Epson Projector / 1 cordless microphone / 1 clip on microphone /2 flipchart boards / White board / AV system / Computer |                                                       |

Room 1001 Room 1002 Room 1003