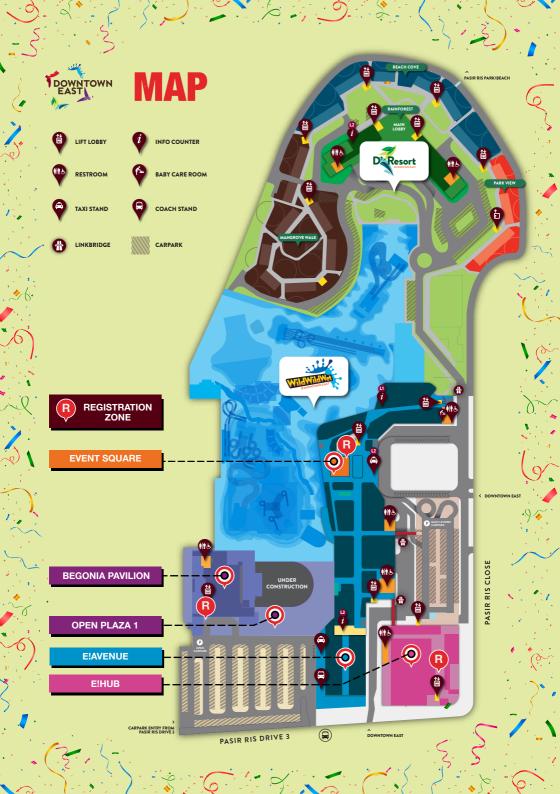

# **OPEN PLAZA 1** & BEGONIA PAVILION

10.00am - 6.00pm Carnival Game Stalls My Golf Kaki Golf Simulator & Mini Putting Station

> 10.00am - 2.00pm Trampoline Fitness

2.00pm - 4.00pm Piloxina

4.00pm - 6.00pm K-Pop Dance Fitness

# **E!AVENUE**

10.00am - 6.00pm

**Engagement Game Booth** Family Dice Roll Giant Jenga Interactive Photo Spot My Family Kaki Bag Colouring

Finger Painting

11.30am - 12.00pm / 2.00pm - 2.30pm Mascot Appearance -Enzo & Kayla

# **EVENT SQUARE**

## E!HUB

10.00am - 12.00pm Plant and Flower Terrarium Demo

> 12.15pm - 2.15pm Bear Pouring Demo

2.30pm - 4.30pm Nagomi and Zentangle Art Demo

Look out for attractive giveaways from NTUC Membership, U Play, FairPrice Group, Income and Trust!

# E!HUB