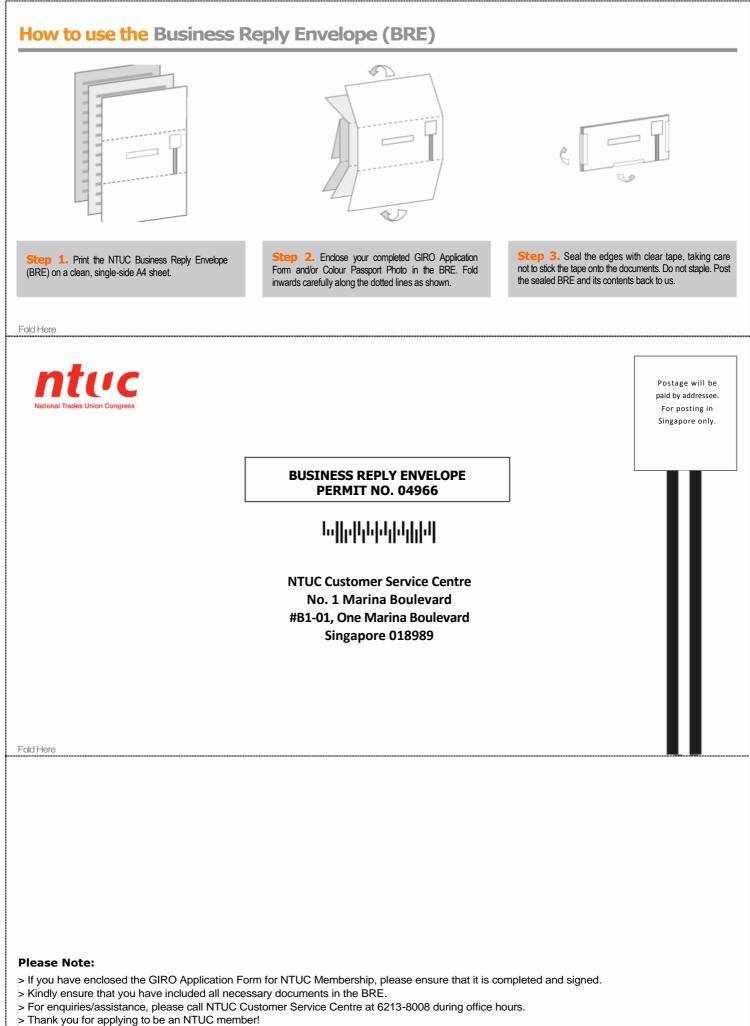

| hbprint# incomplete / unclear#   | [] Amendment                | ts not countersigned by customer |  |  |  |  |  |
|                               | [ ] Account operate                                                                        | d by signature / thumbprint#     | [ ] Others:                 | [ ] Others:                      |  |  |  |  |  |
|                               | Name of Approving C                                                                        | Officer A                        | thorised Signature          | Date                             |  |  |  |  |  |

# For thumbprint, please go to the branch with your Identity Card / Work Permit

 $^{\ast}$  Members should countersign against any amendments made on the form



Seal here with clear tape

Seal here with clear tape