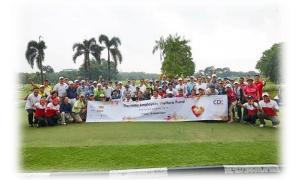

#### 15 September 2017

The Domestic Employees Welfare Fund (DEWF) organised a charity golf and dinner on 15 September to raise funds to support its objectives of providing humanitarian assistance to distressed domestic employees working in Singapore, and promoting social integration among foreign domestic employees.

With Minister for Manpower Mr Lim Swee Say as the Guest of Honour, this event was the first large scale fundraising event by DEWF, and a platform to reinforce its commitment to looking after the well-being of domestic employees working in Singapore.

No logo

Photos taken on 15 September 2017