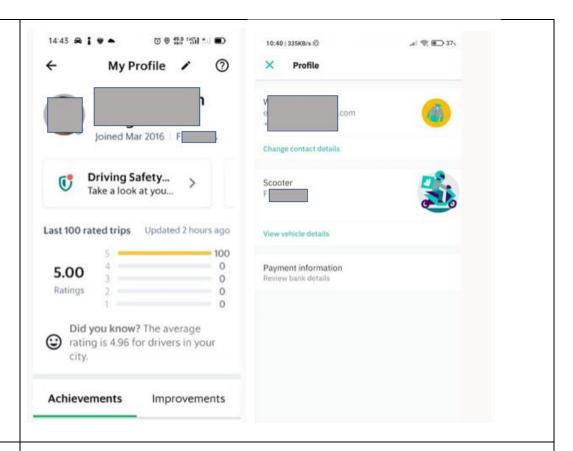

#### Delivery driver using vehicle other than motorcycle i.e. van or car

- 1. **Proof of active freelance delivery work** using weekly income statements/invoices/receipts from platform or platforms showing:
  - Gross earnings of at least \$1,500 within 2 consecutive weeks from 01
    July to date of submission
- 2. Proof of vehicle type:
  - Screenshot of platform app or apps showing your name and mode of transport; or
  - Rental contract (current at point of submission) or
  - Hire-purchase agreement (to include ACRA record showing the purchase is made by the business registered in your name).

#### **Delivery rider using motorcycle**

- 1. Proof of active freelance delivery work using weekly income statements/invoices/receipts showing:
  - Gross earnings of at least \$1,000 within 2 consecutive weeks from 01
    July to date of submission
- 2. Proof of vehicle type:

- Screenshot of platform app or apps showing your name and mode of transport; or
- Rental contract (current at point of submission); or
- Hire-purchase agreement (to include ACRA record showing the purchase is made by the business registered in your name).