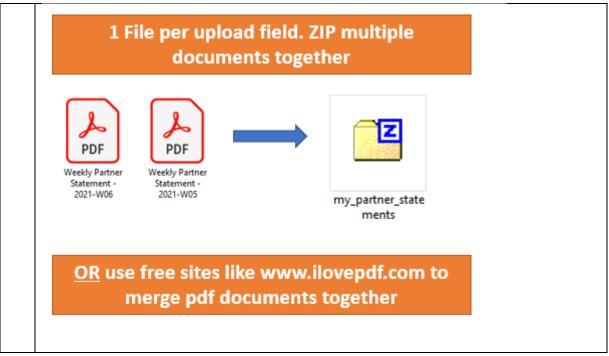

#### C5 FORMSG: How do I upload my supporting documents onto the form?

Based on the category you have selected, the form would prompt you to upload the required supporting documents.

The upload limit of each category has a maximum file size of 1MB. If you have more than 1 file to upload in 1 field, please compress them in a zip folder and upload the folder. E.g. if you have 2 pdf files for your Proof of activity in delivery trade, it should be compressed in a zip folder and does not exceed 1MB.