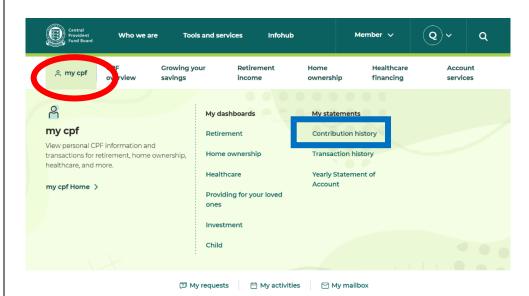

### F. Annex - Samples of Supporting Documents

**Step 3:** Click on **my cpf** (circled in red) and click on **Contribution History** under my statements (see blue rectangle)

Step 4: Retrieve your CPF contribution history for the last 6 months