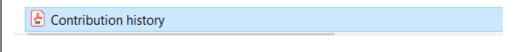

**Step 5:** Save **your CPF Contribution History Statement** by clicking the Adobe icon to download your statement in PDF format.

**Step 6:** Save your document (Contribution history) in your preferred folder. You can now upload the file in your application.