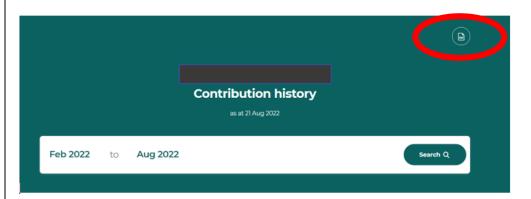

### F. Annex - Samples of Supporting Documents

**Step 3:** Click on **my cpf** (circled in red) and click on **Contribution History** under my statements (see blue rectangle)

Step 4: Retrieve your CPF contribution history for the last 6 months

**Step 5:** Save **your CPF Contribution History Statement** by clicking the Adobe icon to download your statement in PDF format.

**Step 6:** Save your document (Contribution history) in your preferred folder. You can now upload the file in your application.