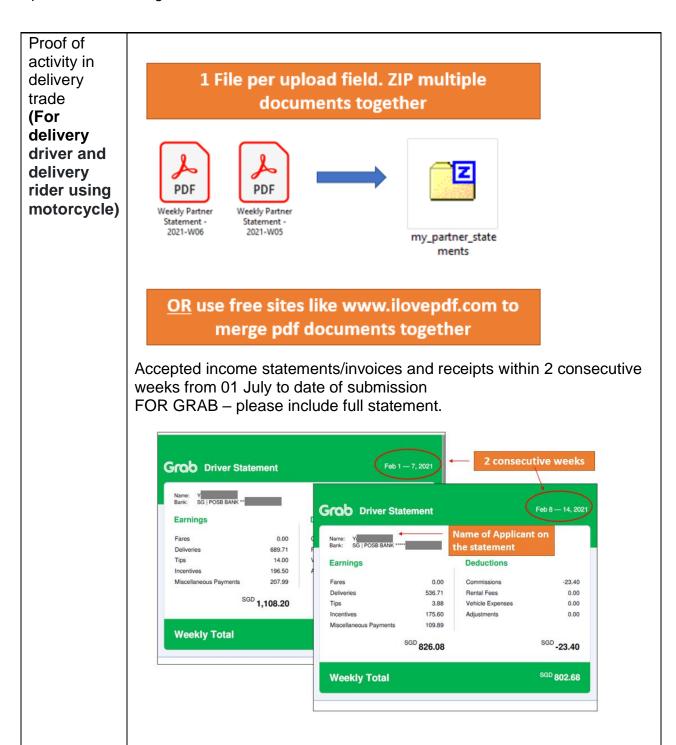

#### Delivery driver using vehicle other than motorcycle i.e. van or car

- 1. **Proof of active freelance delivery work** using weekly income statements/invoices/receipts from platform or platforms showing:
  - Gross earnings of at least \$1,500 within 2 consecutive weeks from 01
    July to date of submission
- 2. Proof of vehicle type:
  - Screenshot of platform app or apps showing your name and mode of transport; or
  - Rental contract (current at point of submission) or
  - Hire-purchase agreement (to include ACRA record showing the purchase is made by the business registered in your name).

#### **Delivery rider using motorcycle**

- 1. Proof of active freelance delivery work using weekly income statements/invoices/receipts showing:
  - Gross earnings of at least \$1,000 within 2 consecutive weeks from 01
    July to date of submission
- 2. Proof of vehicle type:

- Screenshot of platform app or apps showing your name and mode of transport; or
- Rental contract (current at point of submission); or
- Hire-purchase agreement (to include ACRA record showing the purchase is made by the business registered in your name).

Checks will be conducted.

Please refer to the <u>annex</u> for examples.