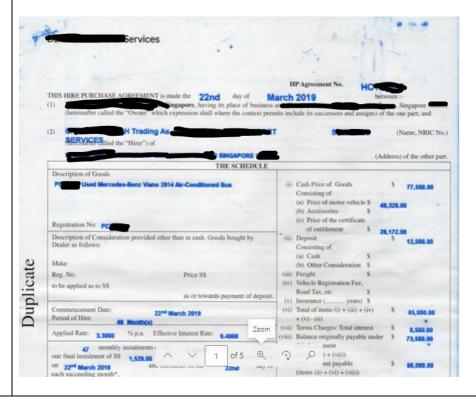

Proof of Vehicle Type (rental agreement) (For all categories)

#### Mini Bus Rent To Own Contract

Proof of Vehicle Type (Hire Purchase agreement) (For all categories)

To include ACRA record showing that the purchase is made by the business registered in your name

(Go back to top)