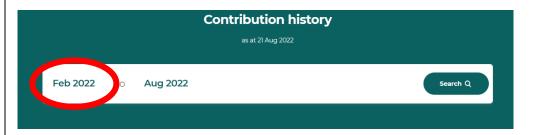

### F. Annex - Samples of Supporting Documents

**Step 3:** Click on **my cpf** (circled in red) and click on **Contribution History** under my statements (see blue rectangle)

Step 4: Retrieve your CPF contribution history for the last 6 months