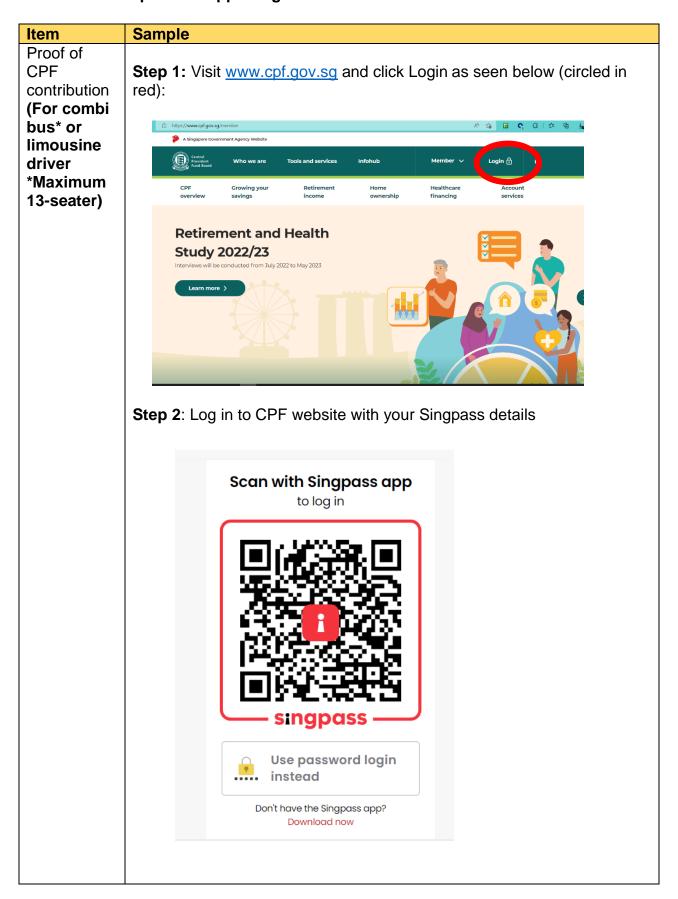

### F. Annex - Samples of Supporting Documents

**Step 3:** Click on **my cpf** (circled in red) and click on **Contribution History** under my statements (see blue rectangle)

Step 4: Retrieve your CPF contribution history for the last 6 months