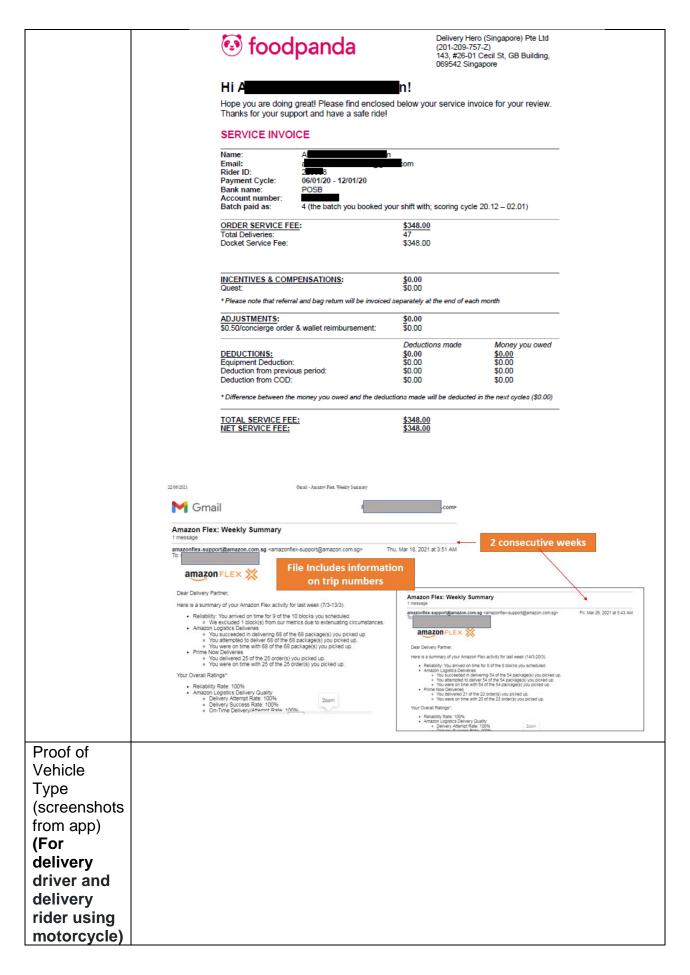

#### Delivery driver using vehicle other than motorcycle i.e. van or car

- 1. **Proof of active freelance delivery work** using weekly income statements/invoices/receipts from platform or platforms showing:
  - Gross earnings of at least \$1,500 within 2 consecutive weeks from 01
    July to date of submission
- 2. Proof of vehicle type:
  - Screenshot of platform app or apps showing your name and mode of transport; or
  - Rental contract (current at point of submission) or
  - Hire-purchase agreement (to include ACRA record showing the purchase is made by the business registered in your name).

#### **Delivery rider using motorcycle**

- 1. Proof of active freelance delivery work using weekly income statements/invoices/receipts showing:
  - Gross earnings of at least \$1,000 within 2 consecutive weeks from 01
    July to date of submission
- 2. Proof of vehicle type:

- Screenshot of platform app or apps showing your name and mode of transport; or
- Rental contract (current at point of submission); or
- Hire-purchase agreement (to include ACRA record showing the purchase is made by the business registered in your name).