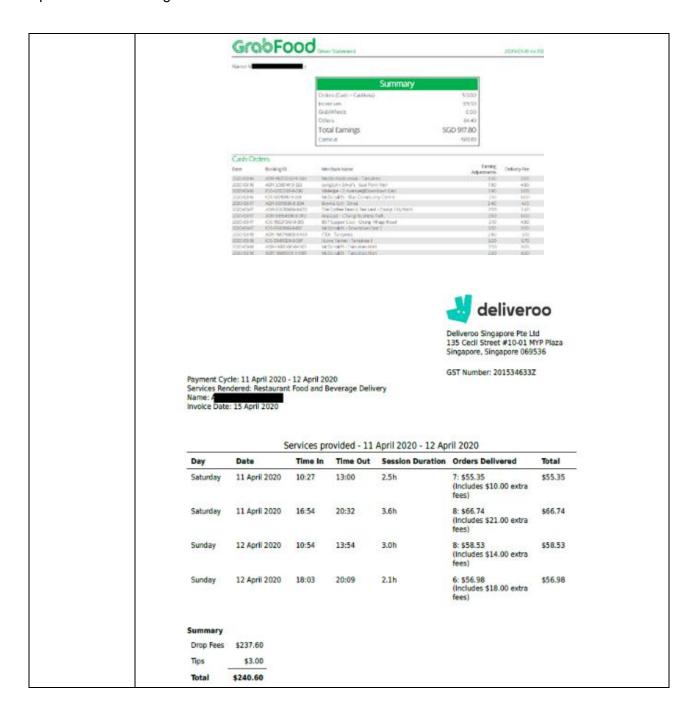

#### Delivery driver using vehicle other than motorcycle i.e. van or car

- 1. **Proof of active freelance delivery work** using weekly income statements/invoices/receipts from platform or platforms showing:
  - Gross earnings of at least \$1,500 within 2 consecutive weeks from 01
    July to date of submission
- 2. Proof of vehicle type:
  - Screenshot of platform app or apps showing your name and mode of transport; or
  - Rental contract (current at point of submission) or
  - Hire-purchase agreement (to include ACRA record showing the purchase is made by the business registered in your name).

#### **Delivery rider using motorcycle**

- 1. Proof of active freelance delivery work using weekly income statements/invoices/receipts showing:
  - Gross earnings of at least \$1,000 within 2 consecutive weeks from 01
    July to date of submission
- 2. Proof of vehicle type:

- Screenshot of platform app or apps showing your name and mode of transport; or
- Rental contract (current at point of submission); or
- Hire-purchase agreement (to include ACRA record showing the purchase is made by the business registered in your name).

Checks will be conducted.

Please refer to the <u>annex</u> for examples.